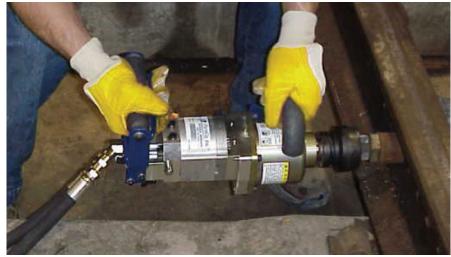

#### **Powerful and Efficient**

The I" Hydraulic Impact Wrench uses an efficient hydraulic motor and heavyduty impact mechanism to produce 2800 ft-lbs of torque.

#### **Operator Comfort**

- Cushion grips maintain low torque and low vibration transfer towards the operator.
- Heat transfer is lessened with remote handholds
- Unique front swing handle for vertical or horizontal operation.

The I" Hydraulic Impact Wrench is designed to tighten and loosen track bolts and lag screws.