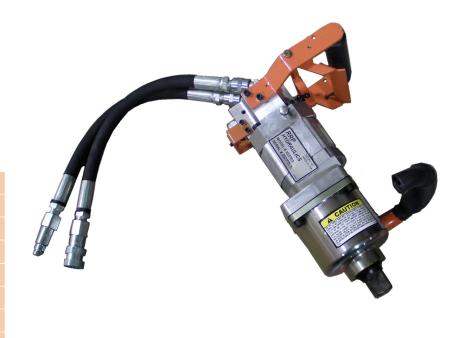

#### **Powerful and Efficient**

The I" Hydraulic Impact Wrench uses an efficient hydraulic motor and heavyduty impact mechanism to produce 2800 ft-lbs of torque.

#### **Operator Comfort**

- Cushion grips maintain low torque and low vibration transfer towards the operator.
- Heat transfer is lessened with remote handholds
- Unique front swing handle for vertical or horizontal operation.

### **Specifications**

| Frame Type                          | Aluminum          |
|-------------------------------------|-------------------|
| Circuit                             | 10 GPM @ 2000 PSI |
| Motor                               | Hydraulic         |
| Weight                              | 26 lbs            |
| Length                              | 14.25 inches      |
| Width                               | 7 inches          |
| Height                              | 8.75 inches       |
| Optional stand-up handle available. |                   |